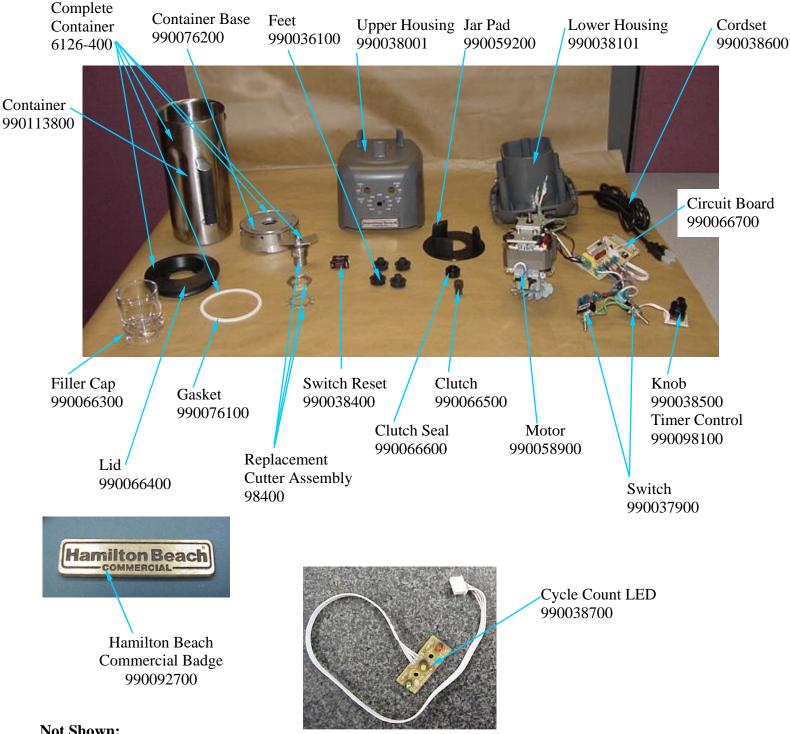

## Replacement Parts Diagram Model HBF400 (Series A-C)

PROPRIETARY RIGHTS NOTICE and has been provided to you for a limited purpose. It must be returned or destroyed upon request. Disclosure, reproduction or use of this document and any information contained within it, in full or in part, for any purpose is forbidden without the prior written consent of HBB. No photographs may be taken of any article fabricated or assembled from this document without the prior written consent of HBB.